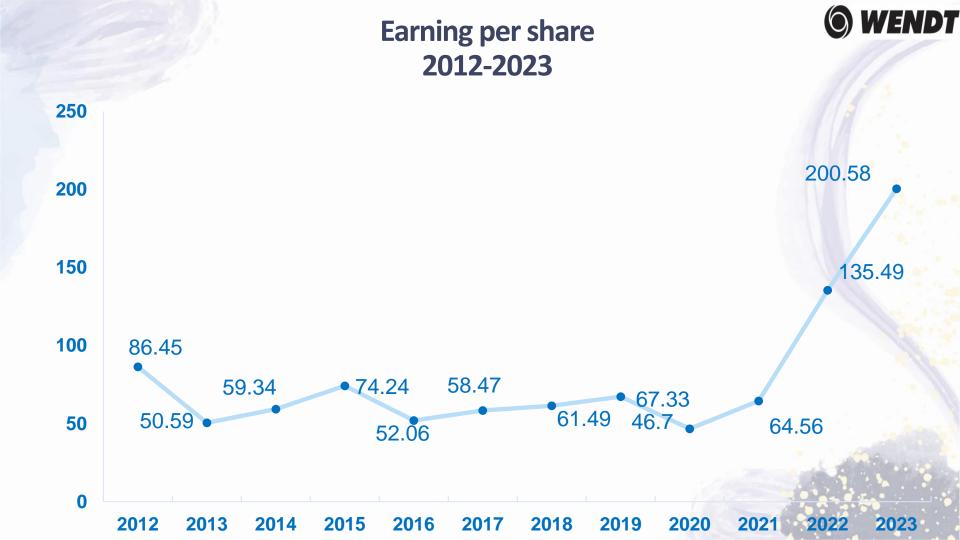

ce in Financial Reporting for 2021-22 from the Institute of Chartered Accountants of India.





# **Events**





# **Events**

















































# Wendt FY22-23 Consolidated Performance (Rs L)

| Particulars | FY22-23 | FY21-22 | % Y O Y      |  |
|-------------|---------|---------|--------------|--|
| Particulars | Actuals | Actuals |              |  |
| Total Sales | 20761   | 17724   | <b>17%</b> 🗅 |  |
| EBIDTA      | 5615    | 4167    | <b>35%</b> 🗅 |  |
| EBIDTA %    | 27%     | 24%     |              |  |
| РВТ         | 5302    | 3691    | <b>44%</b> 🗅 |  |
| PBT%        | 26%     | 21%     |              |  |
| РАТ         | 4009    | 2707    | <b>48%</b> 🗅 |  |
| PAT%        | 19%     | 15%     |              |  |

All values are in INR Lakhs







### Wendt dividend 2012-2023

) WEND1



# Total Shareholder Return



| Particulars                                                                    |      | Amt in Rs |
|--------------------------------------------------------------------------------|------|-----------|
| During the year 1981 Share Holder Invested per share (Purchase Price)          | (a)  | 10        |
| Considering Two Bonus issue, 1 share had become 4 shares - post bonus issues   |      |           |
| Dividend paid to share holder Since inception (Considering Bonus Share issued) | (b)  | 2326      |
| Current Market price per Share as on 30.06.2023                                |      | 10310.85  |
| Current Market price for 4 Shares as on 30.06.2023                             | ( c) | 41243.4   |
| Total Share