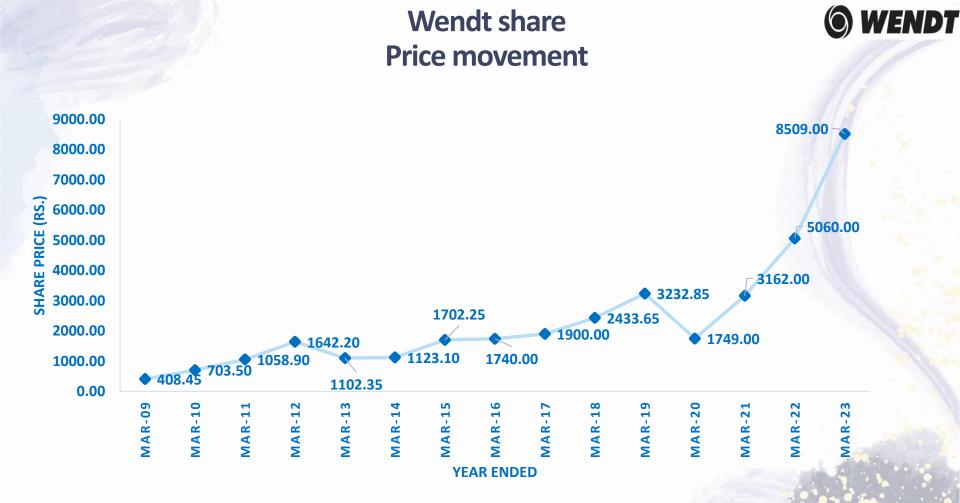

ence in Financial Reporting for 2021-22 from the Institute of Chartered Accountants of India.





# **Events**





# **Events**

















































# Wendt FY22-23 Consolidated Performance (Rs L)

| Particulars | FY22-23 | FY21-22 | % Y O Y      |  |
|-------------|---------|---------|--------------|--|
| Particulars | Actuals | Actuals |              |  |
| Total Sales | 20761   | 17724   | <b>17%</b> 🗅 |  |
| EBIDTA      | 5615    | 4167    | <b>35%</b> 🗅 |  |
| EBIDTA %    | 27%     | 24%     |              |  |
| РВТ         | 5302    | 3691    | <b>44%</b> 🗅 |  |
| PBT%        | 26%     | 21%     |              |  |
| РАТ         | 4009    | 2707    | <b>48%</b> 🗅 |  |
| PAT%        | 19%     | 15%     |              |  |

All values are in INR Lakhs







### Wendt dividend 2012-2023

) WEND1



# Total Shareholder Return



| Particulars                                                                    |      | Amt in Rs |
|--------------------------------------------------------------------------------|------|-----------|
| During the year 1981 Share Holder Invested per share (Purchase Price)          | (a)  | 10        |
| Considering Two Bonus issue, 1 share had become 4 shares - post bonus issues   |      |           |
| Dividend paid to share holder Since inception (Considering Bonus Share issued) | (b)  | 2326      |
| Current Market price per Share as on 30.06.2023                                |      | 10310.85  |
| Current Market price for 4 Shares as on 30.06.2023                             | ( c) | 41243.4   |
| Total Sha