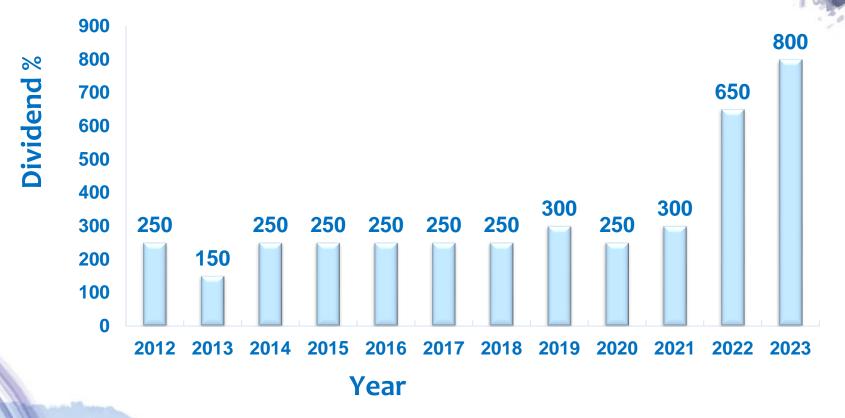

m the Institute of Chartered Accountants of India.





# **Events**





# **Events**

















































# Wendt FY22-23 Consolidated Performance (Rs L)

| Particulars | FY22-23 | FY21-22 | % Y O Y      |  |
|-------------|---------|---------|--------------|--|
| Particulars | Actuals | Actuals |              |  |
| Total Sales | 20761   | 17724   | <b>17%</b> 🗅 |  |
| EBIDTA      | 5615    | 4167    | <b>35%</b> 🗅 |  |
| EBIDTA %    | 27%     | 24%     |              |  |
| РВТ         | 5302    | 3691    | <b>44%</b> 🗅 |  |
| PBT%        | 26%     | 21%     |              |  |
| РАТ         | 4009    | 2707    | <b>48%</b> 🗅 |  |
| PAT%        | 19%     | 15%     |              |  |

All values are in INR Lakhs







### Wendt dividend 2012-2023

) WEND1



# Total Shareholder Return



| Particulars                                                                    |      | Amt in Rs |
|--------------------------------------------------------------------------------|------|-----------|
| During the year 1981 Share Holder Invested per share (Purchase Price)          | (a)  | 10        |
| Considering Two Bonus issue, 1 share had become 4 shares - post bonus issues   |      |           |
| Dividend paid to share holder Since inception (Considering Bonus Share issued) | (b)  | 2326      |
| Current Market price per Share as on 30.06.2023                                |      | 10310.85  |
| Current Market price for 4 Shares as on 30.06.2023                             | ( c) | 41243.4   |
| Total Shareholder Return (TSR in Times) as on 30.06.