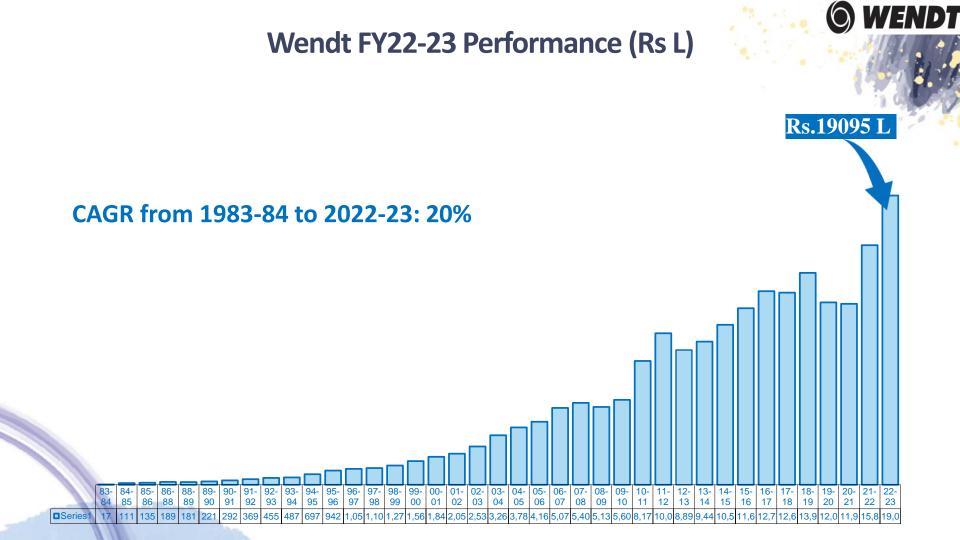

# **Financial - Standalone**

Fy2022-23

| FY'22-23 | Particulars | FY'22-23 |        |  |
|----------|-------------|----------|--------|--|
| Actuals  | Particulars | Actuals  | Growth |  |
| 15812    | Total Sales | 19095    | 21%    |  |
| 3803     | EBITDA      | 5371     | 41%    |  |
| 24%      | EBITDA %    | 28%      |        |  |
| 3615     | PBT         | 5249     | 45%    |  |
| 23%      | PBT%        | 27%      |        |  |
| 2710     | РАТ         | 4012     | 48%    |  |
| 17%      | PAT%        | 21%      |        |  |

All values are in INR Lakhs

Approved Plan for the year 2022-20232000 LacsCapex Ordered & Open for Execution as on End Mar'23886 LacsCapex received & capitalized during April'22 to Mar'231152 Lacs