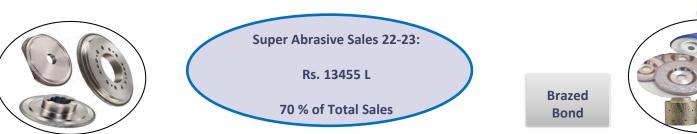

# **Super Abrasives**

### Domestic

- 12% Growth over 21-22
- Product Launch done @ Chennai
- Good Progress in sales against Imported Products

### **Exports**

- 38% Sales growth over YTD 21-22
- Focused approach in 10 countries helped us increase our Sales
- Sales of High Precision dressing roll increased