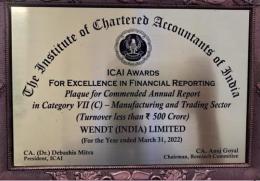

# "ICAI Awards for Excellence in Financial Reporting 2021-22"

SEC

NG

### DS FOR EXCELLENCE IN FINA REPORTING 2021-22

III (C) - MAN

lend

Your Company's Annual Report and financial statement for the year ended 31st March 2022 has been adjudged as winner in the category Plaque, for Excellence in Financial Reporting for 2021-22 from the Institute of Chartered Accountants of India.