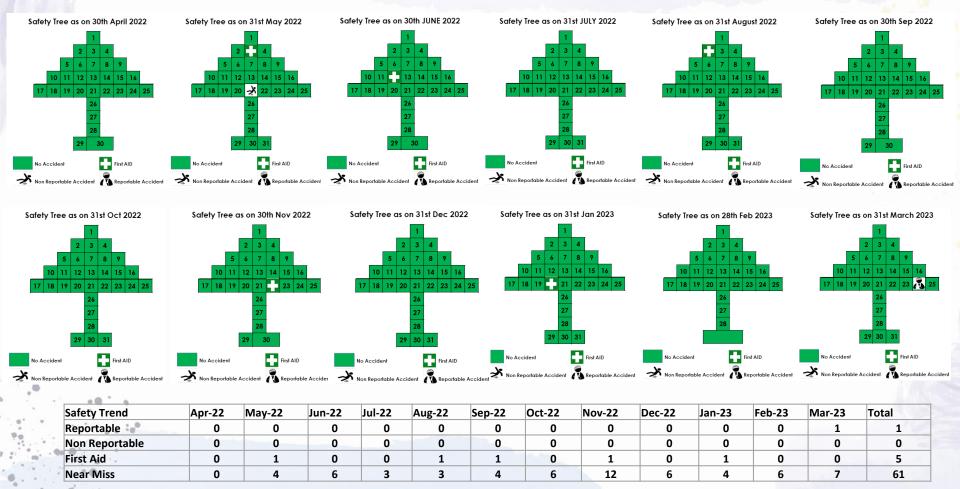

|            |              |
| Gem & Jewelry          |           |                   |               |               |                       |       |          |      |          |          |            |              |

# **BUSINESS VERTICALS**



WENDT: FY 22-23 Standalone



# Wendt Grinding Technology Ltd Thailand

**WENDT** 

WENDT

- Mother Plant: Hosur, India
- Subsidiary: WGTL, Thailand
  - Sales 22-23: Rs. 1974L

AND HE

.....

# **OUR GLOBAL REACH**





\* Location of Countries is approximate not exact

### Germany, UK, USA, France, Spain, Russia

USA, China, UK, Russia, Australia, Korea, Austria, Taiwan, Brazil, Turkey, Sri Lanka

Singapore, Indonesia, Thailand, Malaysia, South Africa, UAE

# **MAJOR CUSTOMERS**





# MAJOR CUSTOMERS





# Safety Tree Trend – Y22-23







# **MANAGEMENT SYSTEMS**



# **MANAGEMENT SYSTEMS**

### EN9100:2018



### Aerospace certificate AS9100D

according to EN 9104-091-2013 and ISO/IEC 17021-12019, that the organization Wendt (India) Limited # 69 / 70, SIPCOT INDUSTRIAL COMPLEX Phase 1 Hosur, TN 635126 India



operates a management system in accordance with the requirements of EN 9100-2018 and will be assessed for conformity within the 3 year term of validity of the certificate.

applies a management system in line with the above standard for the following scope

Manufacture of Precision Grinding, Honing, and CNC Machined Components for Aerospace Applications



Issue date 2021-12-15 Expiry date 2024-12-14 Initial certification 2021-12-15

Essen, 2021-12-15

and a M TÜV NOR CERT

Altraditionungestel D-ZM-12007-07-00

D