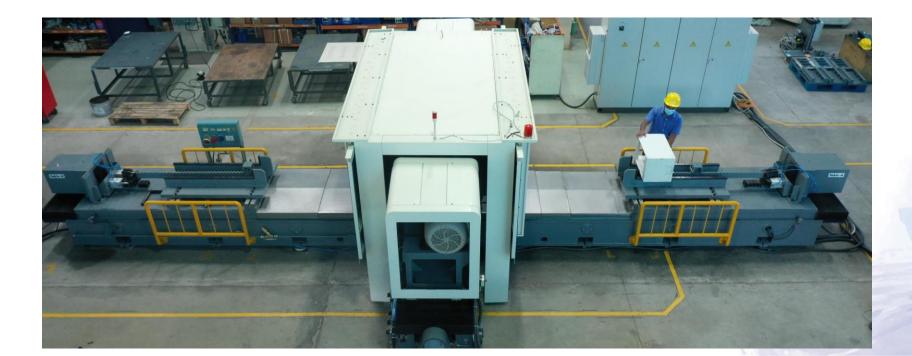

# **Non-Super Abrasive Business: 2022-23: Key Highlights**

- 1st time executed **11 meters length longest bed Twin Spindle Twin Bed** Grinding machine, Model WXG 750
- All the machines supplied between Q1 to Q3 installation & prove out completed