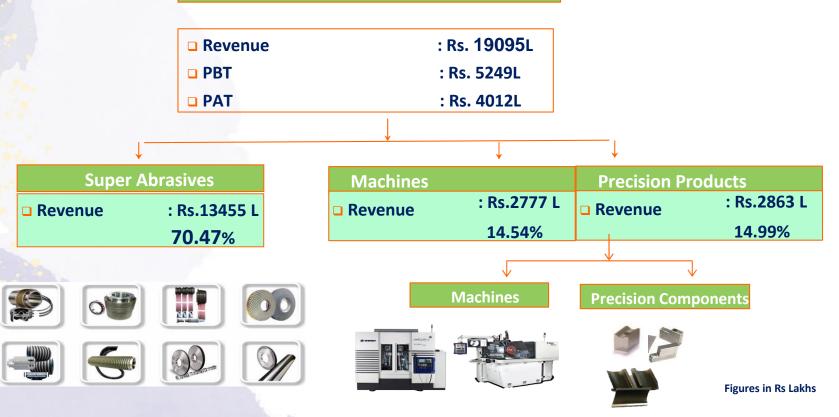

# **BUSINESS VERTICALS**

WENDT: FY 22-23 Standalone

# **Financial - Standalone**

Fy2022-23

| FY'22-23 | Particulars | FY'22-23 |        |  |
|----------|-------------|----------|--------|--|
| Actuals  | Particulars | Actuals  | Growth |  |
| 15812    | Total Sales | 19095    | 21%    |  |
| 3803     | EBITDA      | 5371     | 41%    |  |
| 24%      | EBITDA %    | 28%      |        |  |
| 3615     | PBT         | 5249     | 45%    |  |
| 23%      | PBT%        | 27%      |        |  |
| 2710     | РАТ         | 4012     | 48%    |  |
| 17%      | PAT%        | 21%      |        |  |