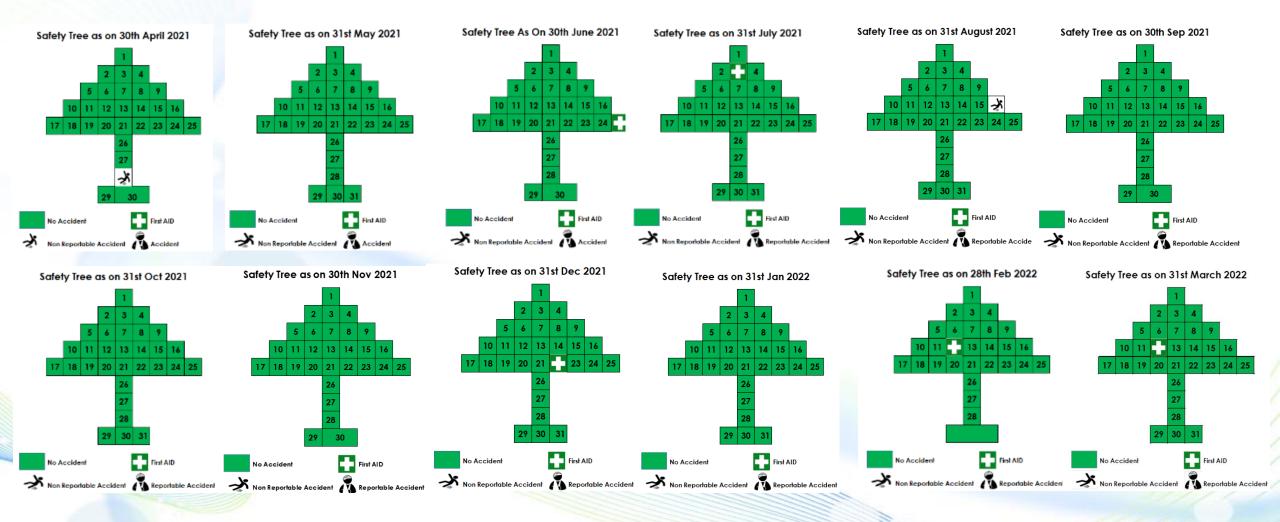

## **MAJOR CUSTOMERS**

| Safety Trend   | Apr-21 | May-21 | Jun-21 | Jul-21 | Aug-21 | Sep-21 | Oct-21 | Nov-21 | Dec-21 | Jan-22 | Feb-22 | Mar-22 | Total |
|----------------|--------|--------|--------|--------|--------|--------|--------|--------|--------|--------|--------|--------|-------|
| Reportable     | 0      | 0      | 0      | 0      | 0      | 0      | 0      | 0      | 0      | 0      | 0      | 0      | 0     |
| Non Reportable | 1      | 0      | 0      | 0      | 1      | 0      | 0      | 0      | 0      | 0      | 0      | 0      | 2     |
| First Aid      | 0      | 0      | 1      | 1      | 0      | 0      | 0      | 0      | 1      | 0      | 1      | 10     | 5     |
| Near Miss      | 8      | 0      | 9      | 5      | 5      | 7      | 5      | 4      | 6      | 3      | 4      | 4      | 60    |

## 100% Vaccination done