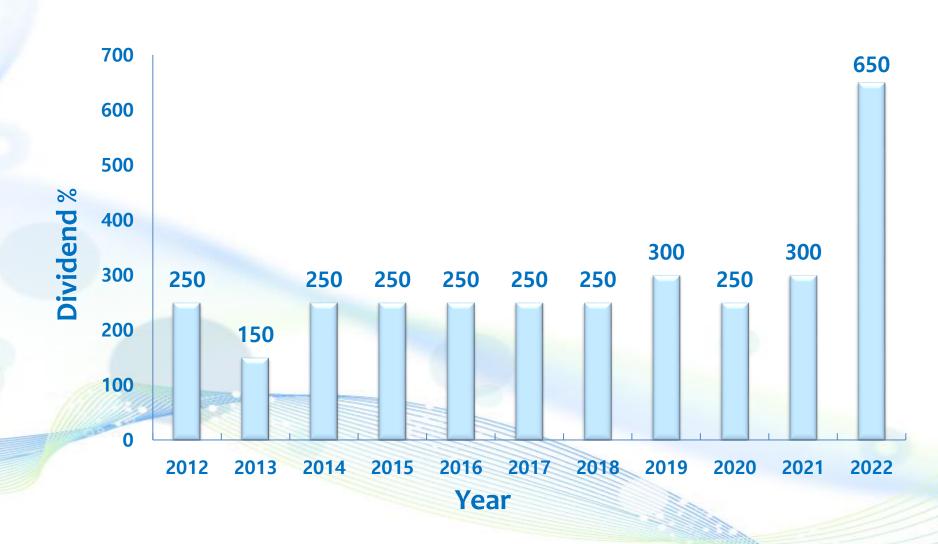

Y20-21: 19.742)





# Wendt FY21-22 Consolidated Performance (Rs L)

| Particulars        | FY21-22 | FY20-21 | % Y O Y  |  |
|--------------------|---------|---------|----------|--|
| Particulars        | Actuals | Actuals | 70 T O T |  |
| <b>Total Sales</b> | 17724   | 13567   | 31% 🗅    |  |
| EBIDTA             | 4167    | 2200    | 89% 🗅    |  |
| EBIDTA %           | 24%     | 16%     |          |  |
| PBT                | 3691    | 1700    | 117% 🗅   |  |
| PBT%               | 21%     | 13%     |          |  |
| PAT                | 2707    | 1277    | 112% 🗅   |  |
| PAT%               | 15%     | 9%      |          |  |



# WENDT TURNOVER (NET) 1983 - 2022















# Wendt share **Price movement**







# Earning per share 2012-2022







# Wendt dividend 2021-2022











## **Head Winds**

- Global Economy expected to have rough whether due to Russia Ukraine War
- Input Price increase
- Continue to have Supply Chain Challenges
- Currency Fluctuation

#### Tail Winds

- Auto Industry revival in Domestic Market
- Steel Industry expected to grow
- Good Monsoon
- Infrastructure Projects
- Good Festival Demand





## **Super Abrasives:**

- Continue Customer Engagement through Application Engineering strategy
- Market share Improvement Import Substitutes , Horizontal Deployment of established products
- Continue New Product Development Drive
- Strengthening Dealer Management
- Focus on 10 countries for growing Exports-Business, by developing customer and Key

Accounts

• Expanding *Dressing Roll & Precision EP* Wheels Business in Growing Industry segme