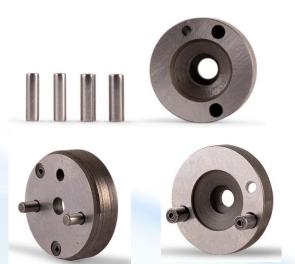

conducted in accordance with the IATF "Rules for achieving and maintaining IATF recognition www.tuev-nord-cert.de A13F201e rev. 01/03.19

IATF 16949: 2016

Aerospace certificate **AS9100D** 



## **SUPER ABRASIVE PRODUCT RANGE**











Super Abrasive Sales 21-22:
Rs. 11051L
69.88% of Total Sales

Brazed Bond



Rotary Dresser



Vitrified Bond



Stationary
Dressers &
STAR





# **Industry Segments**









Engineering





**Cutting Tool** 



Steel



**Defence & Aerospace** 



Bearing





Refractory



# **Wendt Offerings**



- CNC Horizontal & Vertical Honing Machines
- Cylindrical Grinders , Creep Feed Grinding
- Rotary Surface Grinding Horizontal & Vertical
  - Automotive, Defense & Aerospace Industry





















# **Wendt Offerings**



## **Fuel Injector DP**



## **Fuel Injector CSR**



## **Pump Assembly**





## **Carbide Inserts**





# Financial - Standalone Fy2021-22



| FY'20-21 | Particulars Particulars | FY'21-22 |        |
|----------|-------------------------|----------|--------|
| Actuals  | Particulars             | Actuals  | Growth |
| 11900    | <b>Total Sales</b>      | 15812    | 33%    |
| 1867     | EBITDA                  | 3803     | 104%   |
| 16%      | EBITDA %                | 24%      |        |
| 1653     | PBT                     | 3615     | 119%   |
| 14%      | PBT%                    | 23%      |        |
| 1291     | PAT                     | 2710     | 110%   |
| 11%      | PAT%                    | 17%      |        |



# Highlights for 2021-22



- Safe Year
- People
  - Engagement Improvement
  - Activ