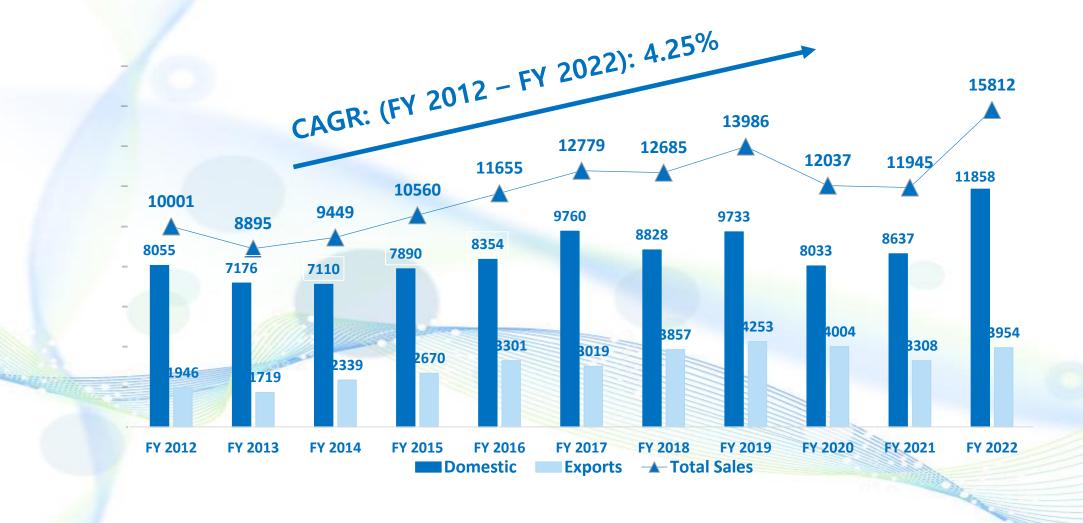

# Financial - Standalone Fy2021-22

| FY'20-21 | Particulars Particulars | FY'21-22 |        |
|----------|-------------------------|----------|--------|
| Actuals  | Particulars             | Actuals  | Growth |
| 11900    | <b>Total Sales</b>      | 15812    | 33%    |
| 1867     | EBITDA                  | 3803     | 104%   |
| 16%      | EBITDA %                | 24%      |        |
| 1653     | PBT                     | 3615     | 119%   |
| 14%      | PBT%                    | 23%      |        |
| 1291     | PAT                     | 2710     | 110%   |
| 11%      | PAT%                    | 17%      |        |

# **Super Abrasives**

- 37% Growth over 20-21 and highest ever sales of 11051 Lakhs
- Domestic Sales of Rs 7702 Lakhs , Growth 34%
- Focused approach Import Substitute , Lost Business regain & New Product Development
- Export Sales of Rs 3349 Lakhs, Growth 44%
- Focused approach 5 Countries USA, UK, Germany, Korea, Taiwan

## Non-Super Abrasive Business: 2021-22: Key Highlights

- Highest ever sales of Rs 4761 Lakhs , 22% Growth
- Delta 150 machines Good sales in Steel Sector.
- 1st time executed 2 meters length long bed Precision CNC surface Grinding machine, Model PROCTA 500H
- Online commissioning of machines with online support and installation videos
- Precision Components Focused on Aerospace , Compressor & Hydraulic Parts
- Established Manufacturing Cell for Aerospace components and Certified for AS 9100D Standard.