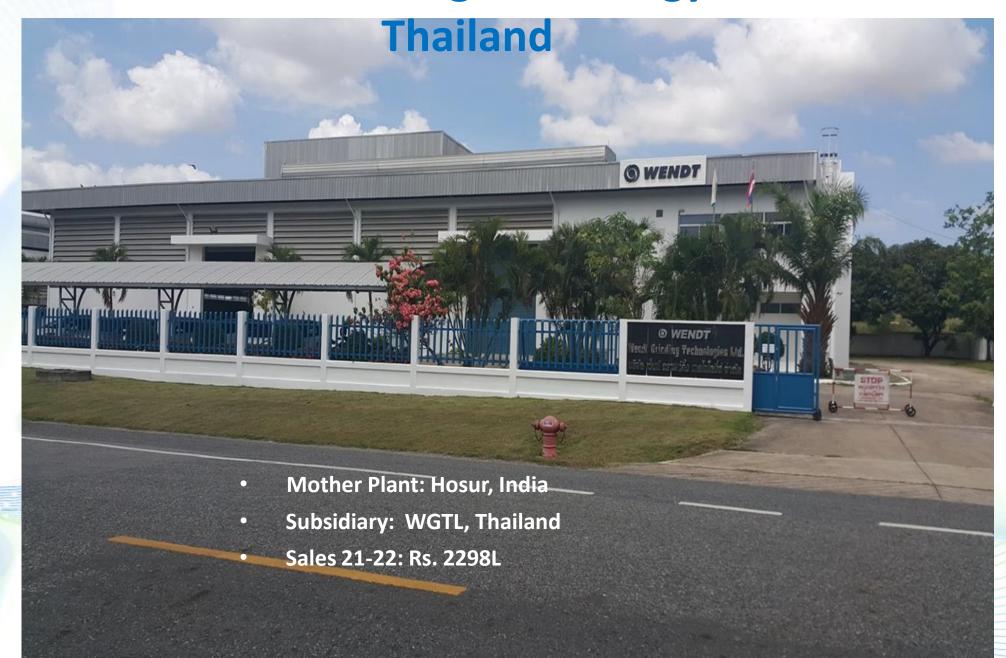

# **Subsidiary – Wendt Grinding Technologies Ltd Thailand**

| Particulars        | FY21-22 | FY20-21 | % Y O Y  |  |
|--------------------|---------|---------|----------|--|
| Particulars        | Actuals | Actuals | /0 1 U 1 |  |
| Trading Sales      | 2147    | 1664    | 29% 🗅    |  |
| Services Income    | 158     | 174     | -9% △    |  |
| <b>Total Sales</b> | 2305    | 1838    | 25% △    |  |
| EBIDTA             | 429     | 352     | 22% 🗅    |  |
| EBIDTA %           | 19%     | 19%     |          |  |
| PBT                | 382     | 305     | 25% △    |  |
| PBT%               | 17%     | 17%     |          |  |
| PAT                | 302     | 242     | 25% △    |  |
| PAT%               | 13%     | 13%     |          |  |

- Strong Customer engagement
- Revalidated "ISO9001-2015" from "TUV NORD"

- FX 1 THB =Rs 2.275
- INR appreciated by 5% vs THB (FY21-22: 2.275 vs FY20-21: 2.387)