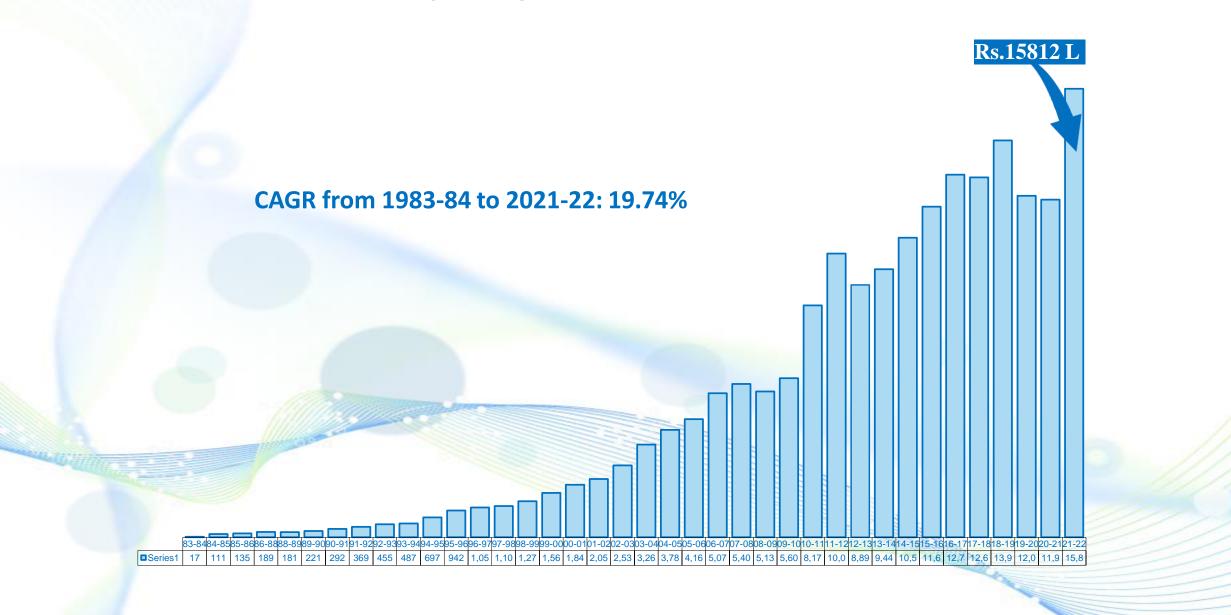

ted WME customers to WIL for future business.

Fx: 1 AED =Rs 20.2175

INR depreciated by 2% vs AED (FY21-22:20.218 vs FY20-21: 19.742)





# Wendt FY21-22 Consolidated Performance (Rs L)

| Particulars        | FY21-22 | FY20-21 | % Y O Y  |  |
|--------------------|---------|---------|----------|--|
| Particulars        | Actuals | Actuals | 70 T O T |  |
| <b>Total Sales</b> | 17724   | 13567   | 31% 🗅    |  |
| EBIDTA             | 4167    | 2200    | 89% 🗅    |  |
| EBIDTA %           | 24%     | 16%     |          |  |
| PBT                | 3691    | 1700    | 117% 🗅   |  |
| PBT%               | 21%     | 13%     |          |  |
| PAT                | 2707    | 1277    | 112% 🗅   |  |
| PAT%               | 15%     | 9%      |          |  |



# WENDT TURNOVER (NET) 1983 - 2022















# Wendt share **Price movement**







# Earning per share 2012-2022







# Wendt dividend 2021-2022











## **Head Winds**

- Global Economy expected to have rough whether due to Russia Ukraine War
- Input Price increase
- Continue to have Supply Chain Challenges
- Currency Fluctuation

#### Tail Winds

- Auto Industry revival in Domestic Market
- Steel Industry expected to grow
- Good Monsoon
- Infrastructure Projects
- Good Festival Demand





## **Super Abrasives:**

- Continue Customer Engagement through Application Engineering strategy
- Market share Improvement Import Substitutes , Horizontal Deployment of established products
- Continue New Product Development Drive
- Strengthening Dealer Management
- Focus on 10 countries for growing Exports-Business, by deve