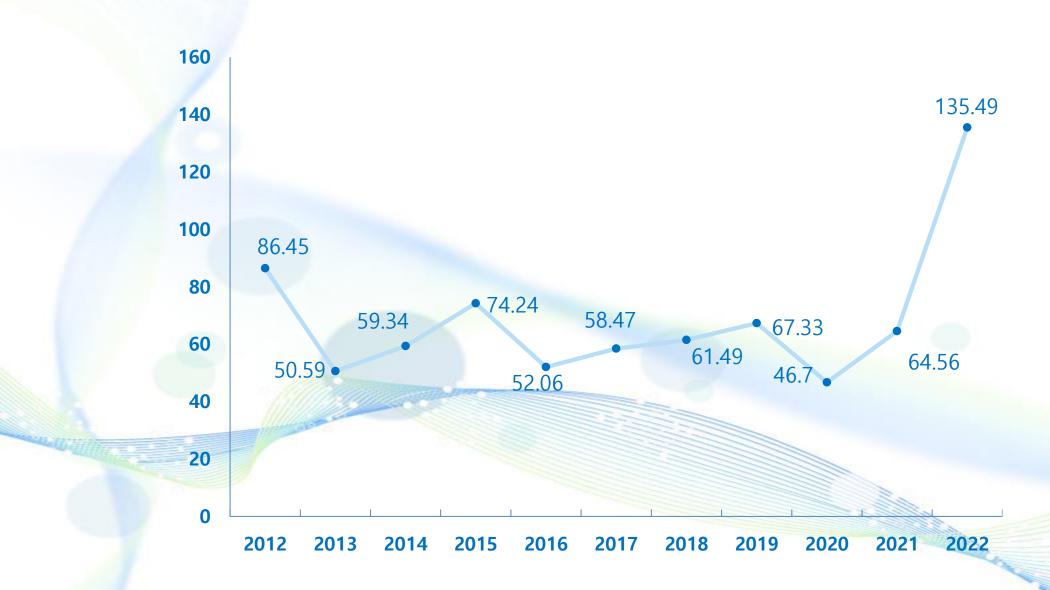

by 2% vs AED (FY21-22:20.218 vs FY20-21: 19.742)





# Wendt FY21-22 Consolidated Performance (Rs L)

| Particulars        | FY21-22 | FY20-21 | % Y O Y  |  |
|--------------------|---------|---------|----------|--|
| Particulars        | Actuals | Actuals | 70 T O T |  |
| <b>Total Sales</b> | 17724   | 13567   | 31% 🗅    |  |
| EBIDTA             | 4167    | 2200    | 89% 🗅    |  |
| EBIDTA %           | 24%     | 16%     |          |  |
| PBT                | 3691    | 1700    | 117% 🗅   |  |
| PBT%               | 21%     | 13%     |          |  |
| PAT                | 2707    | 1277    | 112% 🗅   |  |
| PAT%               | 15%     | 9%      |          |  |



# WENDT TURNOVER (NET) 1983 - 2022















# Wendt share **Price movement**







# Earning per share 2012-2022







# Wendt dividend 2021-2022











## **Head Winds**

- Global Economy expected to have rough whether due to Russia Ukraine War
- Input Price increase
- Continue to have Supply Chain Challenges
- Currency Fluctuation

#### Tail Winds

- Auto Industry revival in Domestic Market
- Steel Industry expected to grow
- Good Monsoon
- Infrastructure Projects
- Good Festival Demand





## **Super Abrasives:**

- Continue Customer Engagement through Application Engineering strategy
- Market share Improvement Import Substitutes , Horizontal Deployment of established products
- Continue New Product Development Drive
- Strengthening Dealer Management
- Focus on 10 countries for growing Exports-Business, by developing customer and Key

Accounts

• Expanding *Dressing Roll & Precision EP* Wheels