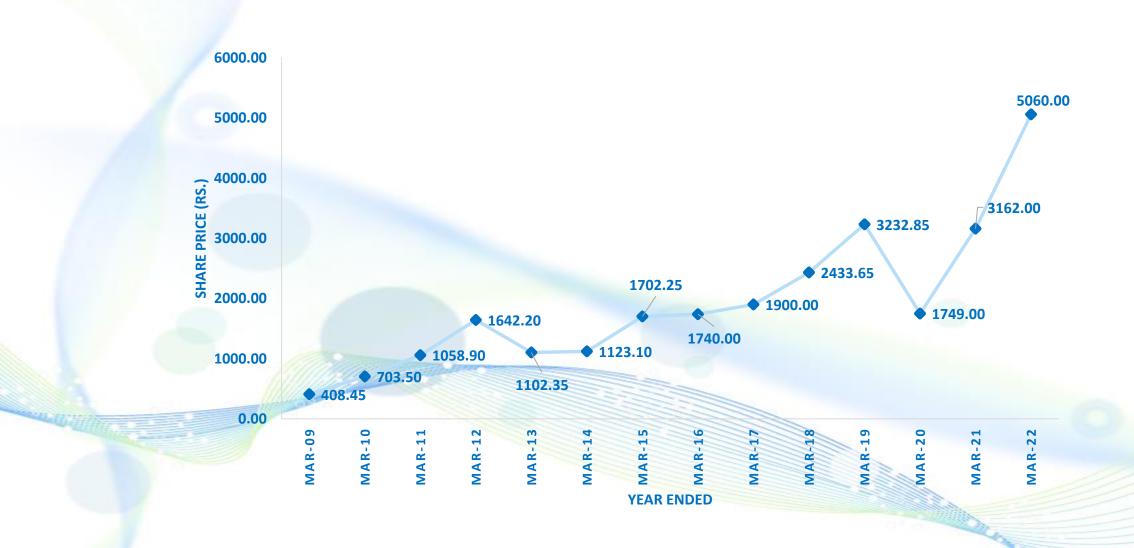

x: 1 AED =Rs 20.2175

INR depreciated by 2% vs AED (FY21-22:20.218 vs FY20-21: 19.742)





# Wendt FY21-22 Consolidated Performance (Rs L)

| Particulars        | FY21-22 | FY20-21 | % Y O Y  |  |
|--------------------|---------|---------|----------|--|
| Particulars        | Actuals | Actuals | 70 T O T |  |
| <b>Total Sales</b> | 17724   | 13567   | 31% 🗅    |  |
| EBIDTA             | 4167    | 2200    | 89% 🗅    |  |
| EBIDTA %           | 24%     | 16%     |          |  |
| PBT                | 3691    | 1700    | 117% 🗅   |  |
| PBT%               | 21%     | 13%     |          |  |
| PAT                | 2707    | 1277    | 112% 🗅   |  |
| PAT%               | 15%     | 9%      |          |  |



# WENDT TURNOVER (NET) 1983 - 2022















# Wendt share **Price movement**







# Earning per share 2012-2022







# Wendt dividend 2021-2022











## **Head Winds**

- Global Economy expected to have rough whether due to Russia Ukraine War
- Input Price increase
- Continue to have Supply Chain Challenges
- Currency Fluctuation

#### Tail Winds

- Auto Industry revival in Domestic Market
- Steel Industry expected to grow
- Good Monsoon
- Infrastructure Projects
- Good Festival Demand





## **Super Abrasives:**

- Continue Customer Engagement through Application Engineering strategy
- Market share Improvement Import Substitutes , Horizontal Deployment of established products
- Continue New Product Development Drive
- Strengthening Dealer Management
- Focus on 10 countries for growing Exports-Business, by developing customer and Key

Accounts

• Expanding *