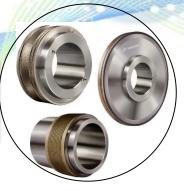

## **SUPER ABRASIVE PRODUCT RANGE**

Super Abrasive Sales 21-22:
Rs. 11051L
69.88% of Total Sales

Brazed Bond

Rotary Dresser

Vitrified Bond

Stationary
Dressers &
STAR